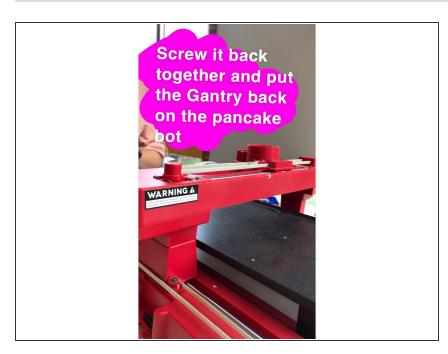

ncakebot pump

This guide will show you have to replace the pancakebot's pump if its broken.

Written By: Talya Erbil





#### Step 1 — How to replace the pancakebot pump



• top view of the pancake bot

## Step 2



Insert wisdom here.



Insert wisdom here.

## Step 4



Insert wisdom here.



• Insert wisdom here.

#### Step 6



Insert wisdom here.



Insert wisdom here.

# Step 8



Insert wisdom here.



Insert wisdom here.

## Step 10



Insert wisdom here.



Insert wisdom here.

## Step 12



Insert wisdom here.



Insert wisdom here.

## Step 14



Insert wisdom here.



Insert wisdom here.

# Step 16



Insert wisdom here.



Insert wisdom here.

## Step 18



Insert wisdom here.



Insert wisdom here.

## Step 20



• Insert wisdom here.



Insert wisdom here.

#### Step 22



Insert wisdom here.



Insert wisdom here.

#### Step 24



Insert wisdom here.