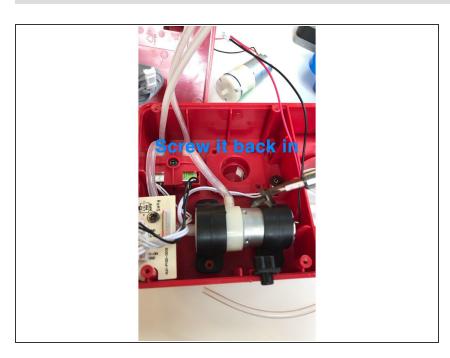

# brandeismakerlab

# How to replace the pancakebot pump

This guide will show you have to replace the pancakebot's pump if its broken.

Written By: Talya Erbil





#### Step 1 — How to replace the pancakebot pump



• top view of the pancake bot

## Step 2



Insert wisdom here.



Insert wisdom here.

## Step 4



Insert wisdom here.



• Insert wisdom here.

#### Step 6



Insert wisdom here.



Insert wisdom here.

# Step 8



Insert wisdom here.



Insert wisdom here.

## Step 10



Insert wisdom here.



Insert wisdom here.

## Step 12



Insert wisdom here.



Insert wisdom here.

## Step 14



Insert wisdom here.



Insert wisdom here.

# Step 16



Insert wisdom here.



Insert wisdom here.

## Step 18



Insert wisdom here.



Insert wisdom here.

## Step 20



• Insert wisdom here.



Insert wisdom here.

#### Step 22



Insert wisdom here.



Insert wisdom here.

#### Step 24



Insert wisdom here.