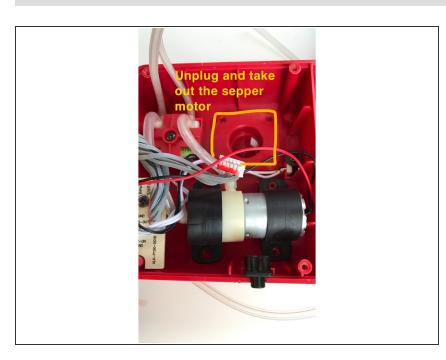

# brandeismakerlab

# How to replace the pancakebot pump

This guide will show you have to replace the pancakebot's pump if its broken.

Written By: Talya Erbil





#### Step 1 — How to replace the pancakebot pump



• top view of the pancake bot

## Step 2



Insert wisdom here.



Insert wisdom here.

## Step 4



Insert wisdom here.



• Insert wisdom here.

#### Step 6



Insert wisdom here.



Insert wisdom here.

# Step 8



Insert wisdom here.



Insert wisdom here.

## Step 10



Insert wisdom here.



Insert wisdom here.

## Step 12



Insert wisdom here.



Insert wisdom here.

## Step 14



Insert wisdom here.



Insert wisdom here.

# Step 16



Insert wisdom here.



Insert wisdom here.

## Step 18



Insert wisdom here.



Insert wisdom here.

## Step 20



• Insert wisdom here.



Insert wisdom here.

#### Step 22



Insert wisdom here.



Insert wisdom here.

#### Step 24



Insert wisdom here.