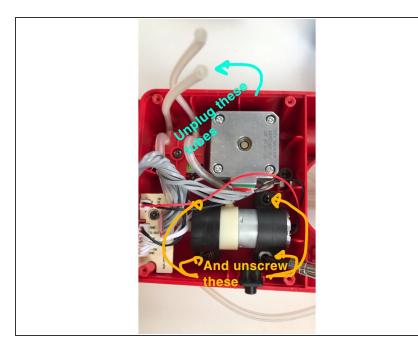

# brandeismakerlab

# How to replace the pancakebot pump

This guide will show you have to replace the pancakebot's pump if its broken.

Written By: Talya Erbil





#### Step 1 — How to replace the pancakebot pump



• top view of the pancake bot

## Step 2



Insert wisdom here.



Insert wisdom here.

## Step 4



Insert wisdom here.



• Insert wisdom here.

#### Step 6



Insert wisdom here.



Insert wisdom here.

# Step 8



Insert wisdom here.



Insert wisdom here.

## Step 10



Insert wisdom here.



Insert wisdom here.

## Step 12



Insert wisdom here.



Insert wisdom here.

## Step 14



Insert wisdom here.



Insert wisdom here.

# Step 16



Insert wisdom here.



Insert wisdom here.

## Step 18



Insert wisdom here.



Insert wisdom here.

## Step 20



• Insert wisdom here.



Insert wisdom here.

#### Step 22



Insert wisdom here.



Insert wisdom here.

#### Step 24



Insert wisdom here.