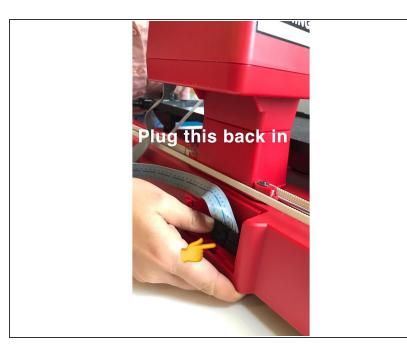

de will show you have to replace the pancakebot's pump if its broken.

Written By: Talya Erbil





#### Step 1 — How to replace the pancakebot pump



• top view of the pancake bot

## Step 2



Insert wisdom here.



Insert wisdom here.

## Step 4



Insert wisdom here.



• Insert wisdom here.

#### Step 6



Insert wisdom here.



Insert wisdom here.

# Step 8



Insert wisdom here.



Insert wisdom here.

## Step 10



Insert wisdom here.



Insert wisdom here.

## Step 12



Insert wisdom here.



Insert wisdom here.

## Step 14



Insert wisdom here.



Insert wisdom here.

# Step 16



Insert wisdom here.



Insert wisdom here.

## Step 18



Insert wisdom here.



Insert wisdom here.

## Step 20



• Insert wisdom here.



Insert wisdom here.

#### Step 22



Insert wisdom here.



Insert wisdom here.

#### Step 24



Insert wisdom here.