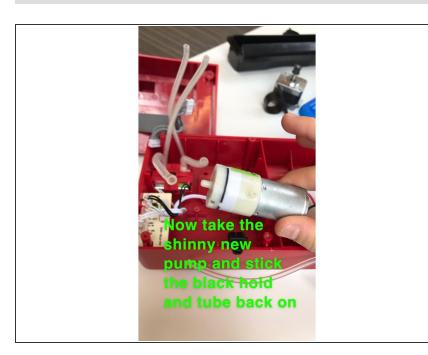

# brandeismakerlab

# How to replace the pancakebot pump

This guide will show you have to replace the pancakebot's pump if its broken.

Written By: Talya Erbil





#### Step 1 — How to replace the pancakebot pump



• top view of the pancake bot

## Step 2



Insert wisdom here.



Insert wisdom here.

## Step 4



Insert wisdom here.



• Insert wisdom here.

#### Step 6



Insert wisdom here.



Insert wisdom here.

# Step 8



Insert wisdom here.



Insert wisdom here.

## Step 10



Insert wisdom here.



Insert wisdom here.

## Step 12



Insert wisdom here.



Insert wisdom here.

## Step 14



Insert wisdom here.



Insert wisdom here.

# Step 16



Insert wisdom here.



Insert wisdom here.

## Step 18



Insert wisdom here.



Insert wisdom here.

## Step 20



• Insert wisdom here.



Insert wisdom here.

#### Step 22



Insert wisdom here.



Insert wisdom here.

#### Step 24



Insert wisdom here.