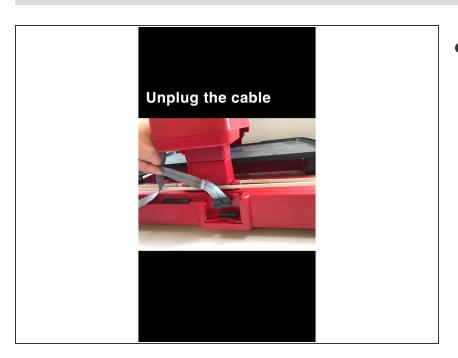

# brandeismakerlab

# How to replace the pancakebot pump

This guide will show you have to replace the pancakebot's pump if its broken.

Written By: Talya Erbil





#### Step 1 — How to replace the pancakebot pump



• top view of the pancake bot

## Step 2



Insert wisdom here.



Insert wisdom here.

## Step 4



Insert wisdom here.



• Insert wisdom here.

#### Step 6



Insert wisdom here.



Insert wisdom here.

# Step 8



Insert wisdom here.



Insert wisdom here.

## Step 10



Insert wisdom here.



Insert wisdom here.

## Step 12



Insert wisdom here.



Insert wisdom here.

## Step 14



Insert wisdom here.



Insert wisdom here.

# Step 16



Insert wisdom here.



Insert wisdom here.

## Step 18



Insert wisdom here.



Insert wisdom here.

## Step 20



• Insert wisdom here.



Insert wisdom here.

#### Step 22



Insert wisdom here.



Insert wisdom here.

#### Step 24



Insert wisdom here.