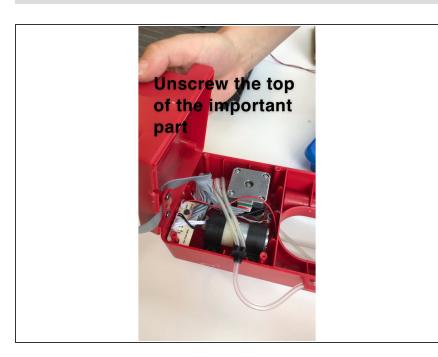

# brandeismakerlab

# How to replace the pancakebot pump

This guide will show you have to replace the pancakebot's pump if its broken.

Written By: Talya Erbil





#### Step 1 — How to replace the pancakebot pump



• top view of the pancake bot

## Step 2



Insert wisdom here.



Insert wisdom here.

## Step 4



Insert wisdom here.



• Insert wisdom here.

#### Step 6



Insert wisdom here.



Insert wisdom here.

# Step 8



Insert wisdom here.



Insert wisdom here.

## Step 10



Insert wisdom here.



Insert wisdom here.

## Step 12



Insert wisdom here.



Insert wisdom here.

## Step 14



Insert wisdom here.



Insert wisdom here.

# Step 16



Insert wisdom here.



Insert wisdom here.

## Step 18



Insert wisdom here.



Insert wisdom here.

## Step 20



• Insert wisdom here.



Insert wisdom here.

#### Step 22



Insert wisdom here.



Insert wisdom here.

#### Step 24



Insert wisdom here.