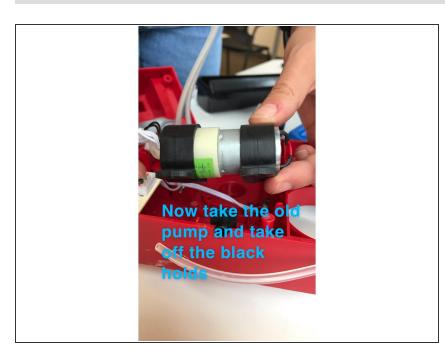

# brandeismakerlab

# How to replace the pancakebot pump

This guide will show you have to replace the pancakebot's pump if its broken.

Written By: Talya Erbil





#### Step 1 — How to replace the pancakebot pump



• top view of the pancake bot

## Step 2



Insert wisdom here.



Insert wisdom here.

## Step 4



Insert wisdom here.



• Insert wisdom here.

#### Step 6



Insert wisdom here.



Insert wisdom here.

# Step 8



Insert wisdom here.



Insert wisdom here.

## Step 10



Insert wisdom here.



Insert wisdom here.

## Step 12



Insert wisdom here.



Insert wisdom here.

## Step 14



Insert wisdom here.



Insert wisdom here.

# Step 16



Insert wisdom here.



Insert wisdom here.

## Step 18



Insert wisdom here.



Insert wisdom here.

## Step 20



• Insert wisdom here.



Insert wisdom here.

#### Step 22



Insert wisdom here.



Insert wisdom here.

#### Step 24



Insert wisdom here.