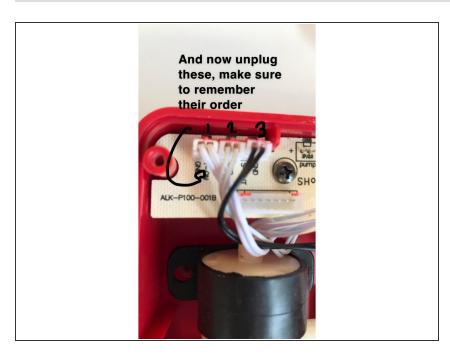

# brandeismakerlab

# How to replace the pancakebot pump

This guide will show you have to replace the pancakebot's pump if its broken.

Written By: Talya Erbil





#### Step 1 — How to replace the pancakebot pump



• top view of the pancake bot

## Step 2



Insert wisdom here.



Insert wisdom here.

## Step 4



Insert wisdom here.



• Insert wisdom here.

#### Step 6



Insert wisdom here.



Insert wisdom here.

# Step 8



Insert wisdom here.



Insert wisdom here.

## Step 10



Insert wisdom here.



Insert wisdom here.

## Step 12



Insert wisdom here.



Insert wisdom here.

## Step 14



Insert wisdom here.



Insert wisdom here.

# Step 16



Insert wisdom here.



Insert wisdom here.

## Step 18



Insert wisdom here.



Insert wisdom here.

## Step 20



• Insert wisdom here.



Insert wisdom here.

#### Step 22



Insert wisdom here.



Insert wisdom here.

#### Step 24



Insert wisdom here.