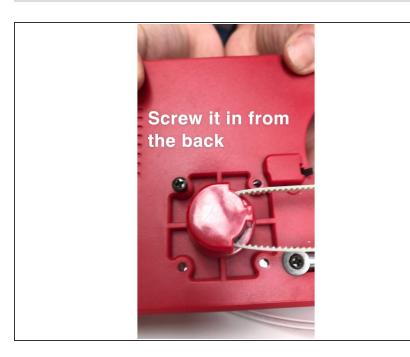

# brandeismakerlab

# How to replace the pancakebot pump

This guide will show you have to replace the pancakebot's pump if its broken.

Written By: Talya Erbil





#### Step 1 — How to replace the pancakebot pump



• top view of the pancake bot

## Step 2



Insert wisdom here.



Insert wisdom here.

## Step 4



Insert wisdom here.



• Insert wisdom here.

#### Step 6



Insert wisdom here.



Insert wisdom here.

# Step 8



Insert wisdom here.



Insert wisdom here.

## Step 10



Insert wisdom here.



Insert wisdom here.

## Step 12



Insert wisdom here.



Insert wisdom here.

## Step 14



Insert wisdom here.



Insert wisdom here.

# Step 16



Insert wisdom here.



Insert wisdom here.

## Step 18



Insert wisdom here.



Insert wisdom here.

## Step 20



• Insert wisdom here.



Insert wisdom here.

#### Step 22



Insert wisdom here.



Insert wisdom here.

#### Step 24



Insert wisdom here.