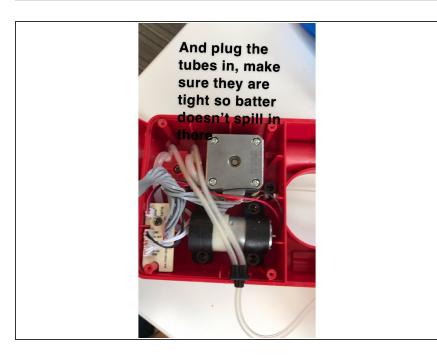

deismakerlab

# How to replace the pancakebot pump

This guide will show you have to replace the pancakebot's pump if its broken.

Written By: Talya Erbil





#### Step 1 — How to replace the pancakebot pump



• top view of the pancake bot

## Step 2



Insert wisdom here.



Insert wisdom here.

## Step 4



Insert wisdom here.



• Insert wisdom here.

#### Step 6



Insert wisdom here.



Insert wisdom here.

# Step 8



Insert wisdom here.



Insert wisdom here.

## Step 10



Insert wisdom here.



Insert wisdom here.

## Step 12



Insert wisdom here.



Insert wisdom here.

## Step 14



Insert wisdom here.



Insert wisdom here.

# Step 16



Insert wisdom here.



Insert wisdom here.

## Step 18



Insert wisdom here.



Insert wisdom here.

## Step 20



• Insert wisdom here.



Insert wisdom here.

#### Step 22



Insert wisdom here.



Insert wisdom here.

#### Step 24



Insert wisdom here.