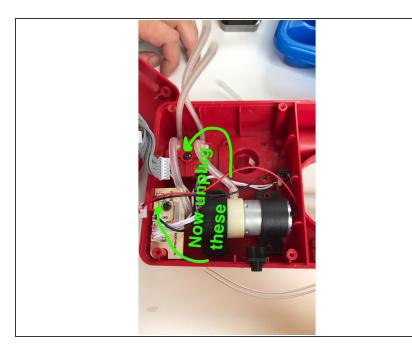

# brandeismakerlab

# How to replace the pancakebot pump

This guide will show you have to replace the pancakebot's pump if its broken.

Written By: Talya Erbil





#### Step 1 — How to replace the pancakebot pump



• top view of the pancake bot

## Step 2



Insert wisdom here.



Insert wisdom here.

## Step 4



Insert wisdom here.



• Insert wisdom here.

#### Step 6



Insert wisdom here.



Insert wisdom here.

# Step 8



Insert wisdom here.



Insert wisdom here.

## Step 10



Insert wisdom here.



Insert wisdom here.

## Step 12



Insert wisdom here.



Insert wisdom here.

## Step 14



Insert wisdom here.



Insert wisdom here.

# Step 16



Insert wisdom here.



Insert wisdom here.

## Step 18



Insert wisdom here.



Insert wisdom here.

## Step 20



• Insert wisdom here.



Insert wisdom here.

#### Step 22



Insert wisdom here.



Insert wisdom here.

#### Step 24



Insert wisdom here.