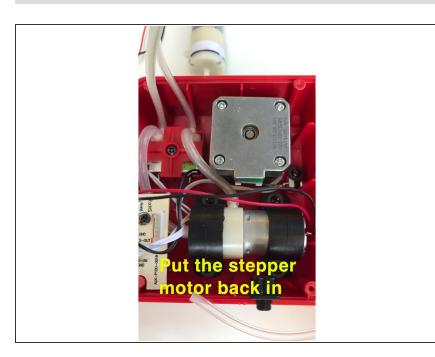

# brandeismakerlab

# How to replace the pancakebot pump

This guide will show you have to replace the pancakebot's pump if its broken.

Written By: Talya Erbil





#### Step 1 — How to replace the pancakebot pump



• top view of the pancake bot

## Step 2



Insert wisdom here.



Insert wisdom here.

## Step 4



Insert wisdom here.



• Insert wisdom here.

#### Step 6



Insert wisdom here.



Insert wisdom here.

# Step 8



Insert wisdom here.



Insert wisdom here.

## Step 10



Insert wisdom here.



Insert wisdom here.

## Step 12



Insert wisdom here.



Insert wisdom here.

## Step 14



Insert wisdom here.



Insert wisdom here.

# Step 16



Insert wisdom here.



Insert wisdom here.

## Step 18



Insert wisdom here.



Insert wisdom here.

## Step 20



• Insert wisdom here.



Insert wisdom here.

#### Step 22



Insert wisdom here.



Insert wisdom here.

#### Step 24



Insert wisdom here.