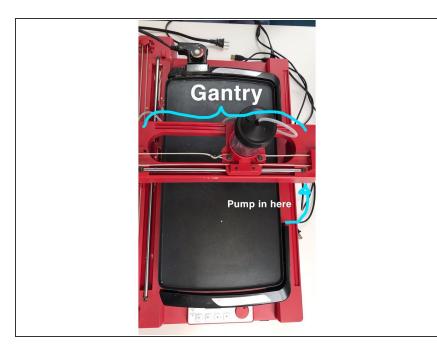

# brandeismakerlab

# How to replace the pancakebot pump

This guide will show you have to replace the pancakebot's pump if its broken.

Written By: Talya Erbil





#### Step 1 — How to replace the pancakebot pump



• top view of the pancake bot

## Step 2



Insert wisdom here.



Insert wisdom here.

## Step 4



Insert wisdom here.



• Insert wisdom here.

#### Step 6



Insert wisdom here.



Insert wisdom here.

# Step 8



Insert wisdom here.



Insert wisdom here.

## Step 10



Insert wisdom here.



Insert wisdom here.

## Step 12



Insert wisdom here.



Insert wisdom here.

## Step 14



Insert wisdom here.



Insert wisdom here.

# Step 16



Insert wisdom here.



Insert wisdom here.

## Step 18



Insert wisdom here.



Insert wisdom here.

## Step 20



• Insert wisdom here.



Insert wisdom here.

#### Step 22



Insert wisdom here.



Insert wisdom here.

#### Step 24



Insert wisdom here.