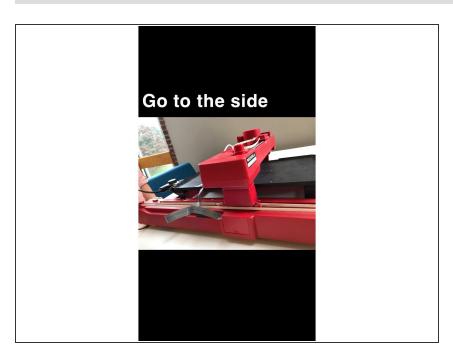

# brandeismakerlab

# How to replace the pancakebot pump

This guide will show you have to replace the pancakebot's pump if its broken.

Written By: Talya Erbil





#### Step 1 — How to replace the pancakebot pump



• top view of the pancake bot

## Step 2



Insert wisdom here.



Insert wisdom here.

## Step 4



Insert wisdom here.



• Insert wisdom here.

#### Step 6



Insert wisdom here.



Insert wisdom here.

# Step 8



Insert wisdom here.



Insert wisdom here.

## Step 10



Insert wisdom here.



Insert wisdom here.

## Step 12



Insert wisdom here.



Insert wisdom here.

## Step 14



Insert wisdom here.



Insert wisdom here.

# Step 16



Insert wisdom here.



Insert wisdom here.

## Step 18



Insert wisdom here.



Insert wisdom here.

## Step 20



• Insert wisdom here.



Insert wisdom here.

#### Step 22



Insert wisdom here.



Insert wisdom here.

#### Step 24



Insert wisdom here.