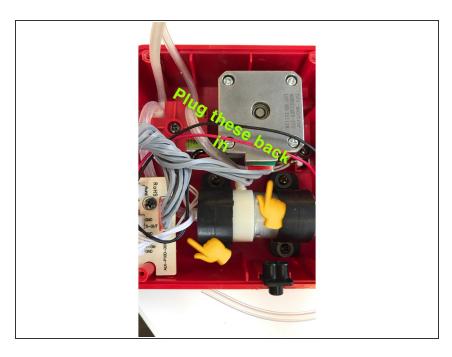

# brandeismakerlab

# How to replace the pancakebot pump

This guide will show you have to replace the pancakebot's pump if its broken.

Written By: Talya Erbil





#### Step 1 — How to replace the pancakebot pump



• top view of the pancake bot

## Step 2



Insert wisdom here.



Insert wisdom here.

## Step 4



Insert wisdom here.



• Insert wisdom here.

#### Step 6



Insert wisdom here.



Insert wisdom here.

# Step 8



Insert wisdom here.



Insert wisdom here.

## Step 10



Insert wisdom here.



Insert wisdom here.

## Step 12



Insert wisdom here.



Insert wisdom here.

## Step 14



Insert wisdom here.



Insert wisdom here.

# Step 16



Insert wisdom here.



Insert wisdom here.

## Step 18



Insert wisdom here.



Insert wisdom here.

## Step 20



• Insert wisdom here.



Insert wisdom here.

#### Step 22



Insert wisdom here.



Insert wisdom here.

#### Step 24



Insert wisdom here.