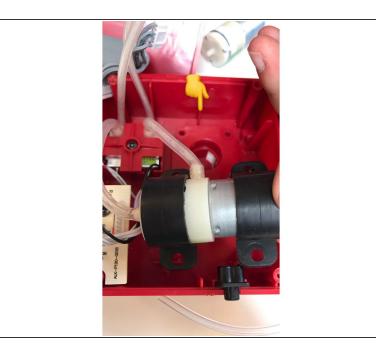

# brandeismakerlab

# How to replace the pancakebot pump

This guide will show you have to replace the pancakebot's pump if its broken.

Written By: Talya Erbil





#### Step 1 — How to replace the pancakebot pump



• top view of the pancake bot

## Step 2



Insert wisdom here.



Insert wisdom here.

## Step 4



Insert wisdom here.



• Insert wisdom here.

#### Step 6



Insert wisdom here.



Insert wisdom here.

# Step 8



Insert wisdom here.



Insert wisdom here.

## Step 10



Insert wisdom here.



Insert wisdom here.

## Step 12



Insert wisdom here.



Insert wisdom here.

## Step 14



Insert wisdom here.



Insert wisdom here.

# Step 16



Insert wisdom here.



Insert wisdom here.

## Step 18



Insert wisdom here.



Insert wisdom here.

## Step 20



• Insert wisdom here.



Insert wisdom here.

#### Step 22



Insert wisdom here.



Insert wisdom here.

#### Step 24



Insert wisdom here.