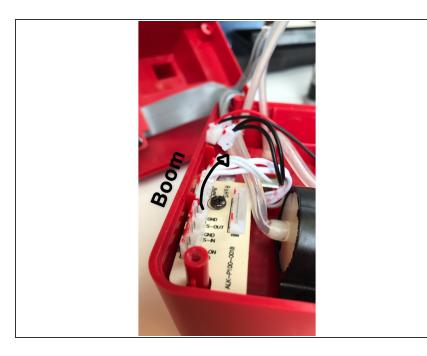

# brandeismakerlab

# How to replace the pancakebot pump

This guide will show you have to replace the pancakebot's pump if its broken.

Written By: Talya Erbil





#### Step 1 — How to replace the pancakebot pump



• top view of the pancake bot

## Step 2



Insert wisdom here.



Insert wisdom here.

## Step 4



Insert wisdom here.



• Insert wisdom here.

#### Step 6



Insert wisdom here.



Insert wisdom here.

# Step 8



Insert wisdom here.



Insert wisdom here.

## Step 10



Insert wisdom here.



Insert wisdom here.

## Step 12



Insert wisdom here.



Insert wisdom here.

## Step 14



Insert wisdom here.



Insert wisdom here.

# Step 16



Insert wisdom here.



Insert wisdom here.

## Step 18



Insert wisdom here.



Insert wisdom here.

## Step 20



• Insert wisdom here.



Insert wisdom here.

#### Step 22



Insert wisdom here.



Insert wisdom here.

#### Step 24



Insert wisdom here.