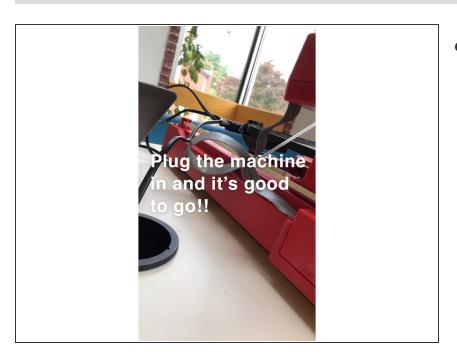

pancakebot's pump if its broken.

Written By: Talya Erbil





#### Step 1 — How to replace the pancakebot pump



• top view of the pancake bot

## Step 2



Insert wisdom here.



Insert wisdom here.

## Step 4



Insert wisdom here.



• Insert wisdom here.

#### Step 6



Insert wisdom here.



Insert wisdom here.

# Step 8



Insert wisdom here.



Insert wisdom here.

## Step 10



Insert wisdom here.



Insert wisdom here.

## Step 12



Insert wisdom here.



Insert wisdom here.

## Step 14



Insert wisdom here.



Insert wisdom here.

# Step 16



Insert wisdom here.



Insert wisdom here.

## Step 18



Insert wisdom here.



Insert wisdom here.

## Step 20



• Insert wisdom here.



Insert wisdom here.

#### Step 22



Insert wisdom here.



Insert wisdom here.

#### Step 24



Insert wisdom here.