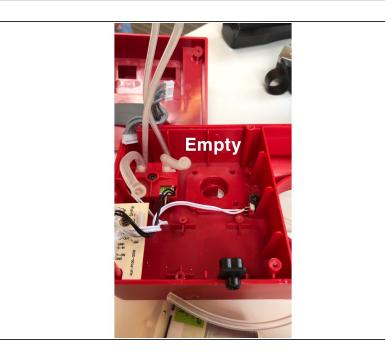

# brandeismakerlab

# How to replace the pancakebot pump

This guide will show you have to replace the pancakebot's pump if its broken.

Written By: Talya Erbil





#### Step 1 — How to replace the pancakebot pump



• top view of the pancake bot

## Step 2



Insert wisdom here.



Insert wisdom here.

## Step 4



Insert wisdom here.



• Insert wisdom here.

#### Step 6



Insert wisdom here.



Insert wisdom here.

# Step 8



Insert wisdom here.



Insert wisdom here.

## Step 10



Insert wisdom here.



Insert wisdom here.

## Step 12



Insert wisdom here.



Insert wisdom here.

## Step 14



Insert wisdom here.



Insert wisdom here.

# Step 16



Insert wisdom here.



Insert wisdom here.

## Step 18



Insert wisdom here.



Insert wisdom here.

## Step 20



• Insert wisdom here.



Insert wisdom here.

#### Step 22



Insert wisdom here.



Insert wisdom here.

#### Step 24



Insert wisdom here.