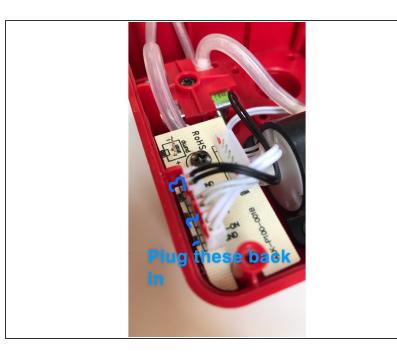

# brandeismakerlab

# How to replace the pancakebot pump

This guide will show you have to replace the pancakebot's pump if its broken.

Written By: Talya Erbil





#### Step 1 — How to replace the pancakebot pump



• top view of the pancake bot

## Step 2



Insert wisdom here.



Insert wisdom here.

## Step 4



Insert wisdom here.



• Insert wisdom here.

#### Step 6



Insert wisdom here.



Insert wisdom here.

# Step 8



Insert wisdom here.



Insert wisdom here.

## Step 10



Insert wisdom here.



Insert wisdom here.

## Step 12



Insert wisdom here.



Insert wisdom here.

## Step 14



Insert wisdom here.



Insert wisdom here.

# Step 16



Insert wisdom here.



Insert wisdom here.

## Step 18



Insert wisdom here.



Insert wisdom here.

## Step 20



• Insert wisdom here.



Insert wisdom here.

#### Step 22



Insert wisdom here.



Insert wisdom here.

#### Step 24



Insert wisdom here.