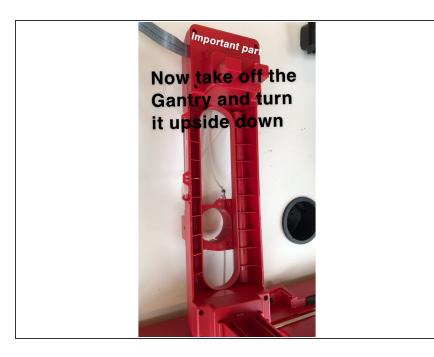

# brandeismakerlab

# How to replace the pancakebot pump

This guide will show you have to replace the pancakebot's pump if its broken.

Written By: Talya Erbil





#### Step 1 — How to replace the pancakebot pump



• top view of the pancake bot

## Step 2



Insert wisdom here.



Insert wisdom here.

## Step 4



Insert wisdom here.



• Insert wisdom here.

#### Step 6



Insert wisdom here.



Insert wisdom here.

# Step 8



Insert wisdom here.



Insert wisdom here.

## Step 10



Insert wisdom here.



Insert wisdom here.

## Step 12



Insert wisdom here.



Insert wisdom here.

## Step 14



Insert wisdom here.



Insert wisdom here.

# Step 16



Insert wisdom here.



Insert wisdom here.

## Step 18



Insert wisdom here.



Insert wisdom here.

## Step 20



• Insert wisdom here.



Insert wisdom here.

#### Step 22



Insert wisdom here.



Insert wisdom here.

#### Step 24



Insert wisdom here.