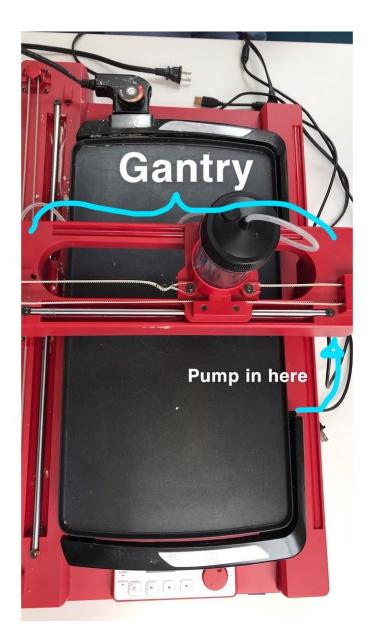

# brandeismakerlab

# How to replace the pancakebot pump

This guide will show you have to replace the pancakebot's pump if its broken.

Written By: Talya Erbil





#### Step 1 — How to replace the pancakebot pump



• top view of the pancake bot

## Step 2



Insert wisdom here.



Insert wisdom here.

## Step 4



Insert wisdom here.



• Insert wisdom here.

#### Step 6



Insert wisdom here.



Insert wisdom here.

# Step 8



Insert wisdom here.



Insert wisdom here.

## Step 10



Insert wisdom here.



Insert wisdom here.

## Step 12



Insert wisdom here.



Insert wisdom here.

## Step 14



Insert wisdom here.



Insert wisdom here.

# Step 16



Insert wisdom here.



Insert wisdom here.

## Step 18



Insert wisdom here.



Insert wisdom here.

## Step 20



• Insert wisdom here.



Insert wisdom here.

#### Step 22



Insert wisdom here.



Insert wisdom here.

#### Step 24



Insert wisdom here.